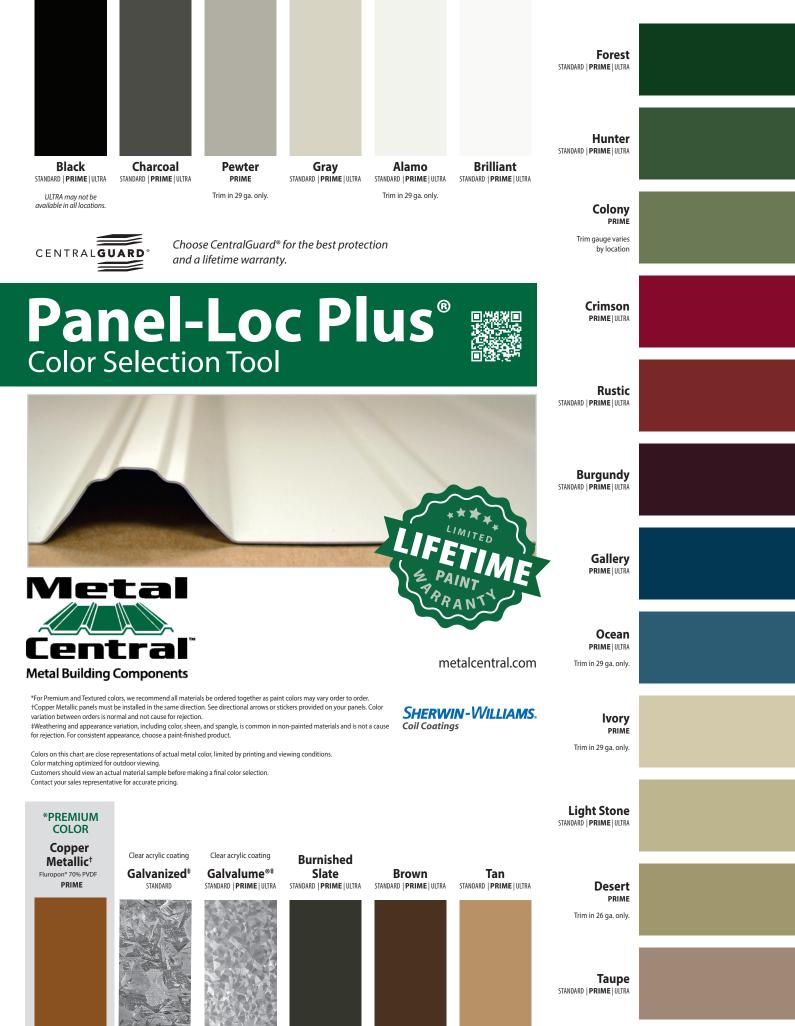

CHRT\_PLPL\_MC\_South\_250212

## Your investment is secure with CentralGuard® and a Lifetime Warranty.

CentralGuard is our specific combination of everything that goes into making the highest-quality metal panels. Available on our Prime and Ultra panels, the CentralGuard name guarantees that you have the best protection and a lifetime paint warranty.

Choose CentralGuard for the perfect balance of fade protection, rust blocking, and dent resistance.

## Panel-Loc Plus<sup>®</sup>

|                          |               | OUR BEST<br>SELLER!          |                       |
|--------------------------|---------------|------------------------------|-----------------------|
| FADE PROTECTION          | STANDARD      | <b>PRIME</b><br>CentralGuard | ULTRA<br>CentralGuard |
| Paint Warranty           | 40-YEAR       | LIFETIME                     | LIFETIME              |
| Paint Thickness          | THICK .90 mil | THICKER 1.0 mil              | THICKER 1.0 mil       |
| Fade Warranty            | 30-YEAR       | 30-YEAR                      | 30-YEAR               |
| Fade Protection          | ✓             | ✓                            | √                     |
| RUST BLOCKING            |               |                              |                       |
| Advanced Rust Blocking   | -             | ✓                            | √                     |
| Perforation Warranty     | -             | 50-YEAR                      | 50-YEAR               |
| Substrate Thickness      | 1.12 mil      | 1.60 mil                     | 1.60 mil              |
| Substrate Coating        | AZ35##        | Galvalume                    | Galvalume             |
| DENT RESISTANCE          |               |                              |                       |
| Advanced Dent Resistance | -             | ✓                            | <b>√√</b>             |
| Steel Thickness          | THIN          | THICK                        | THICKEST              |
| Steel Gauge              | 29 ga.        | 29 ga.                       | 26 ga.                |

Panel-Loc Plus features UL2218 approval for impact resistance and may qualify for a homeowners insurance discount. See your local insurance agent for qualifications.

‡ ‡ Check with your local permitting office for restrictions and qualifications.