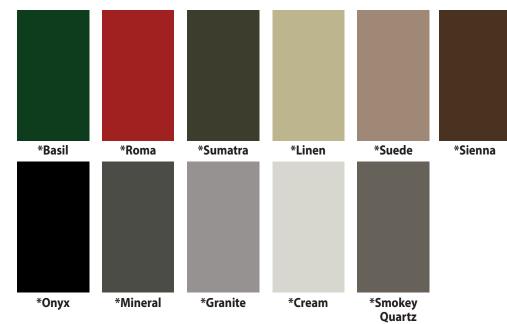

## Upgrade to Texture for a new depth of color and added durability.

The granular finish of SMP with Texture combines a matte appearance with shimmering tones to provide a depth of color never before seen on traditional metal panels.

• Mimics the texture of shingles • Reduces glossiness and glare • More scratch resistent • More slip resistent •26 ga. matching trim •

Copyright © 2025, Central States Manufacturing, Inc., All Rights Reserved. CentralGuard<sup>®</sup> is a trademark of Central States<sup>®</sup> Manufacturing, Inc. Galvalume<sup>®</sup> is a registered trademark of BIEC International, Inc. Fluropon<sup>®</sup> is a registered trademark of the Sherwin Williams Company.